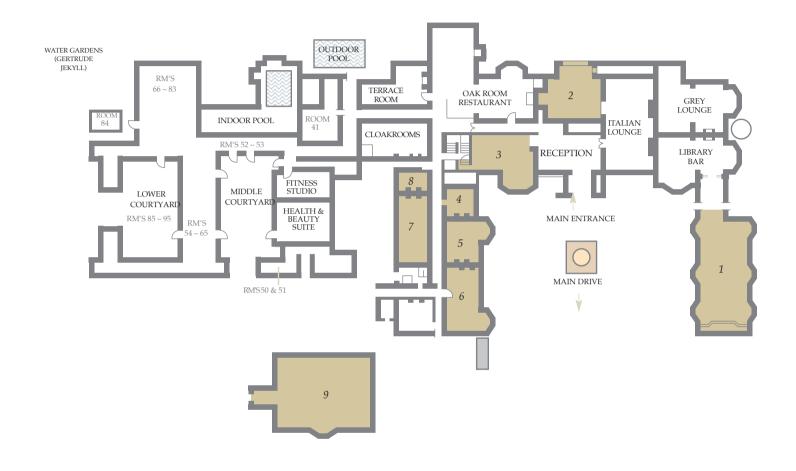

## TYLNEY HALL FLOOR PLAN

| 1 TYLNEY SUITE (16.4m x 7.5m)     | 4 OLD BASING (4.45m x 5.2m)     | 7 ROTHERWICK SUITE (9.72m x 5.4m) |
|-----------------------------------|---------------------------------|-----------------------------------|
| 2 NEWNHAM SUITE (8.3m x 6.9m)     | 5 SHERBORNE SUITE (7.5m x 5.3m) | 8 WINDLESHAM (5.4m x 4.8m)        |
| 3 MATTINGLEY SUITE (10.6m x 7.6m) | 6 HECKFIELD SUITE (10m x 5.3m)  | 9 CHESTNUT SUITE (12.37m x 13.1m) |

Suite dimensions: length x width