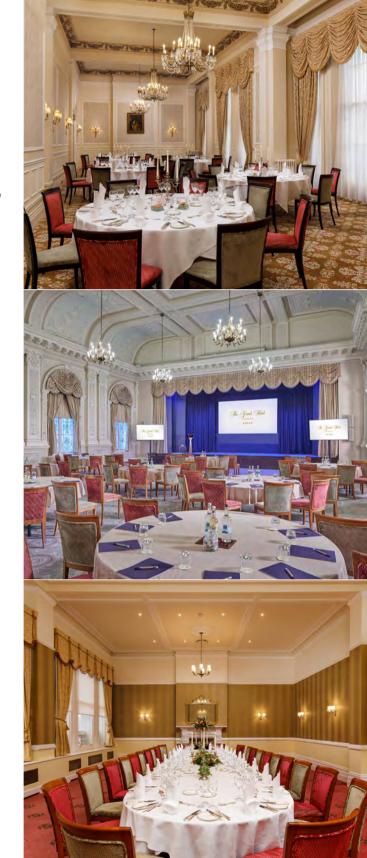

With 152 beautifully designed rooms and 13 fully equipped meeting spaces, The Grand is the perfect venue for everything from large conferences, takeovers and product launches to intimate gatherings.

The elegant Compton Room, complete with a bar and seating for up to 330 theatre style, offers an impressive ballroom feel, while the two galleries overlooking the great hall provide a more private setting.

## THE GRAND EVENTS SPACE

|                  | Theatre | Classific | Boardro | Cabares | Ushar | Private r | Recept: | Fork Br | Weddir | Control | Blackorn | Nature | 3 Phase | 13 Am. | Wife Sockets | Broadh | TVAGE | Teleph | Air-const. |  |
|------------------|---------|-----------|---------|---------|-------|-----------|---------|---------|--------|---------|----------|--------|---------|--------|--------------|--------|-------|--------|------------|--|
| Compton Room     | 330     | 140       | -       | 150     | -     | 180       | 250     | 154     | у      | у       | у        | у      | у       | 38     | у            | у      | у     | у      | у          |  |
| Jevington Lounge | -       | -         | -       | -       | -     | -         | 150     | 150     | -      | У       | у        | у      | n       | 34     | y            | у      | у     | 13     | у          |  |
| Silverdale Room  | -       | -         | -       | -       | -     | 168       | 250     | 144     | -      | у       | у        | у      | n       | 40     | у            | у      | n     | 11     | у          |  |
| Princes Room     | 120     | 60        | 50      | 63      | 36    | 84        | 120     | 72      | у      | у       | у        | у      | n       | 16     | y            | у      | у     | 7      | n          |  |
| Dukes Room       | 80      | 30        | 20      | 36      | 20    | 50        | 80      | 40      | y      | у       | у        | у      | n       | 18     | у            | у      | у     | 2      | n          |  |
| Norfolk Room     | 40      | 285       | 20      | 27      | 20    | 40        | 40      | 24      | -      | у       | у        | у      | n       | 12     | у            | у      | у     | 8      | n          |  |
| Arundel Room     | 60      | 30        | 24      | 27      | 20    | 48        | 50      | 24      |        | у       | у        | у      | n       | 14     | у            | у      | у     | 8      | n          |  |
| Arlington Room   | 70      | 45        | 28      | 45      | 26    | 60        | 70      | 50      |        | у       | у        | у      | n       | 16     | у            | у      | у     | 8      | n          |  |
| Wilmington Room  | -       | -         | 10      | -       | -     | _         | -       | -       | -      | у       | у        | у      | n       | 10     | у            | у      | у     | 6      | n          |  |
| Friston Room     | -       | -         | 10      | -       | -     | -         | -       | -       | -      | у       | у        | у      | n       | 8      | у            | у      | у     | 6      | n          |  |
| Meads Room       | -       | -         | 10      | -       | -     | _         | -       | -       | -      | у       | у        | у      | n       | 4      | у            | у      | у     | 2      | у          |  |
| The Boardroom    | 32      | -         | 18      | -       | -     | 12        | -       | -       | -      | у       | у        | у      | n       | 14     | у            | у      | n     | 2      | у          |  |
| The Galleries    | -       | -         | 10      | -       |       | 12        | 12      | -       | -      | у       | n        | n      | n       | 4      | n            | n      | n     | 1      | n          |  |