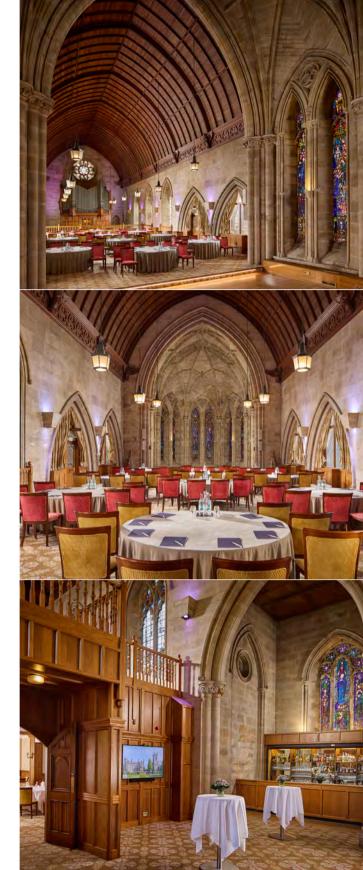

With 152 beautifully designed rooms and 13 fully equipped meeting spaces, The Grand is the perfect venue for everything from large conferences, takeovers and product launches to intimate gatherings.

The elegant Compton Room, complete with a bar and seating for up to 330 theatre style, offers an impressive ballroom feel, while the two galleries overlooking the great hall provide a more private setting.