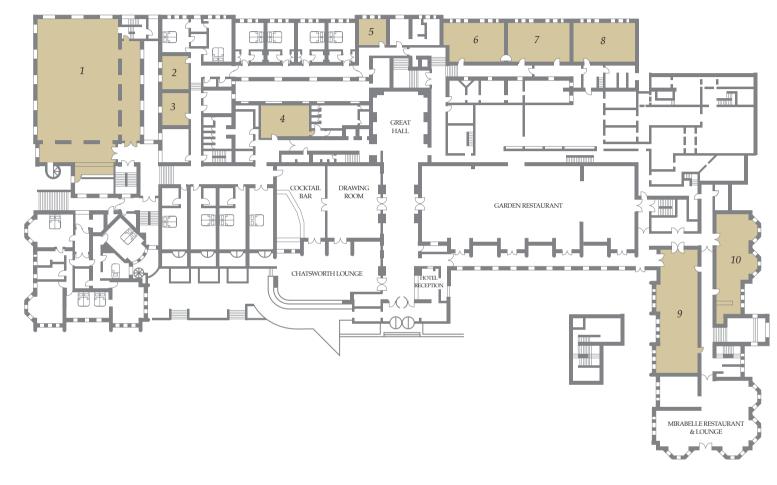

## THE GRAND FLOOR PLAN

| 1 DEVONSHIRE SUITE comprising:  | 2 WILMINGTON ROOM (4.45m x 4.14m) | 7 ARUNDEL ROOM (9.77m x 7.05m)    |
|---------------------------------|-----------------------------------|-----------------------------------|
| Compton Room (20.83m x15.17m)   | 3 FRISTON ROOM (4.94m x 3.8m)     | 8 ARLINGTON ROOM (10.68m x 7.05m) |
| Jevington Lounge (12.8m x11.4m) | 4 BOARDROOM (7.75m x 5.35m)       | 9 PRINCES ROOM (20.17m x 6.02m)   |
| Silverdale Room (19.15m x12.8m) | 5 MEADS ROOM (4.27m x 4.38m)      | 10 DUKES ROOM (15.60m x 4.48m)    |
|                                 | 6 NORFOLK ROOM (8.93m x 7.05m)    |                                   |

Suite dimensions: length x width

\*\*\*\*

This elegant country house hotel, nestled in 186 acres of Ashdown Forest, is just 30 minutes from London Gatwick Airport and less than an hour from central London's Victoria Station. With free parking, EV charging, and easy access to the nearest train station, Ashdown Park is ideal for events.