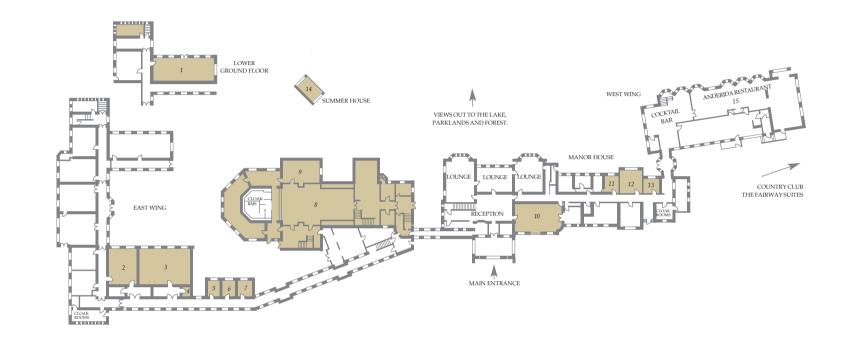

## ASHDOWN PARK FLOOR PLAN

| 1 HENRY SMART (14.8m x 6.0m)         | 8 RICHARD TOWNELEY SUITE COMPRISING | 9 GEOFFREY WEBB (9.1m x 5.2m)      |
|--------------------------------------|-------------------------------------|------------------------------------|
| 2 LAURA STAFFORD (9.33m x 6.6m)      | JOHN HAYWOOD (17.2m x 9.5m)         | 10 JACOB HENNIKER (11.7m x 7.5m)   |
| 3 LADY BRASSEY (13.11m x 9.14m)      | RICHARD TOWNELEY BAR                | 11 THOMAS THOMPSON (4.4m x 3.0m)   |
| 4 LADY BRASSEY OFFICE (3.3m x 2.79m) | MARY TOWNELEY LOUNGE (91.0m x 3.6m) | 12 RICHARD DE WYCH (5.9m x 5.0m)   |
| 5 GEORGE FISHER (4.2m x 3.1m)        | HARRY CLARKE (27.6m x 9.9m)         | 13 EDWARD PETRE (4.1m x 3.8m)      |
| 6 JOSIAH RANGER (4.2m x 3.1m)        | FRANCIS DAY OFFICE (3.1m x 2.0m)    | 14 THE SUMMER HOUSE (12.1m x 4.5m) |
| 7 THOMAS BRADFORD (4.2m x 3.1m)      | GEOFFREY WEBB (9.1m x 5.2m)         | 15 ANDERIDA RESTAURANT             |
| Suite dimensions: length x width     | Suite dimensions: length x width    |                                    |