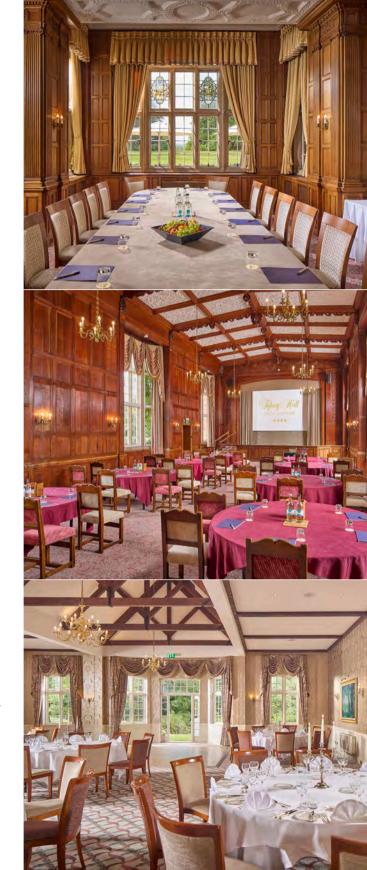

The hotel features nine unique conference suites, all offering fantastic facilities in a stunning setting. The Tylney Suite, with its stage and minstrel's gallery, can host up to 120 guests, while the Chestnut Suite provides an exclusive option with private gardens, dedicated reception, and bar.

The award-winning Oak Room Restaurant serves delicious meals with views of the gorgeous grounds, and private dining suites are also available.

Conveniently located just 40 minutes from Heathrow Airport and three miles from Hook station with trains into London Waterloo in 60 minutes, Tylney Hall also offers ample on-site parking with EV charging points available.